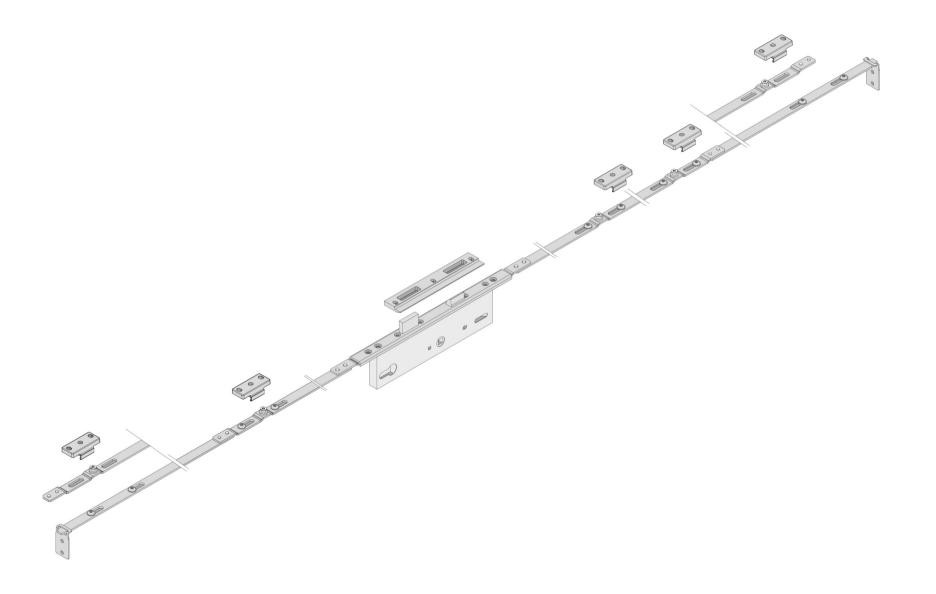

W40 - MultiPoint Concealed Door Locking System

## **PRODUCT FEATURES & TECHNICAL INFORMATION**

- Completely concealed within the window profiles.
- Consisting of Stainless Steel rails fitted with security Mushrooms, Keeps and connecting handle Block.
- Designed to Operate with one of our many options of "MP" multipoint drive blade handles.
- Window options for Open-In, Open-Out, Inside and outside Glazing.