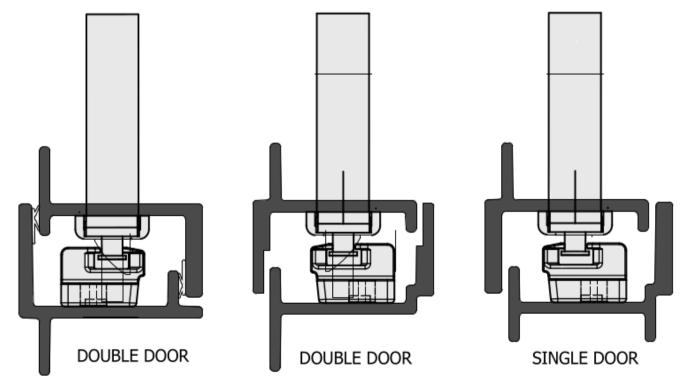

JUT

THE A

## W40 Door Concealed Multipoint

One of the slimmest frames available on the market for doors, the W40 has narrow sight lines to allow even more light into the room. SWF's expertly engineered kit contains everything you need for your doors, no matter the configuration.





W40 - MultiPoint Concealed Door Locking System

## **PRODUCT FEATURES & TECHNICAL INFORMATION**

- Completely concealed within the window profiles.
- Consisting of Stainless Steel rails fitted with security Mushrooms, Keeps and connecting handle Block.
- Designed to Operate with one of our many options of "MP" multipoint drive blade handles.
- Window options for Open-In, Open-Out, Inside and outside Glazing.

## Door Configuration