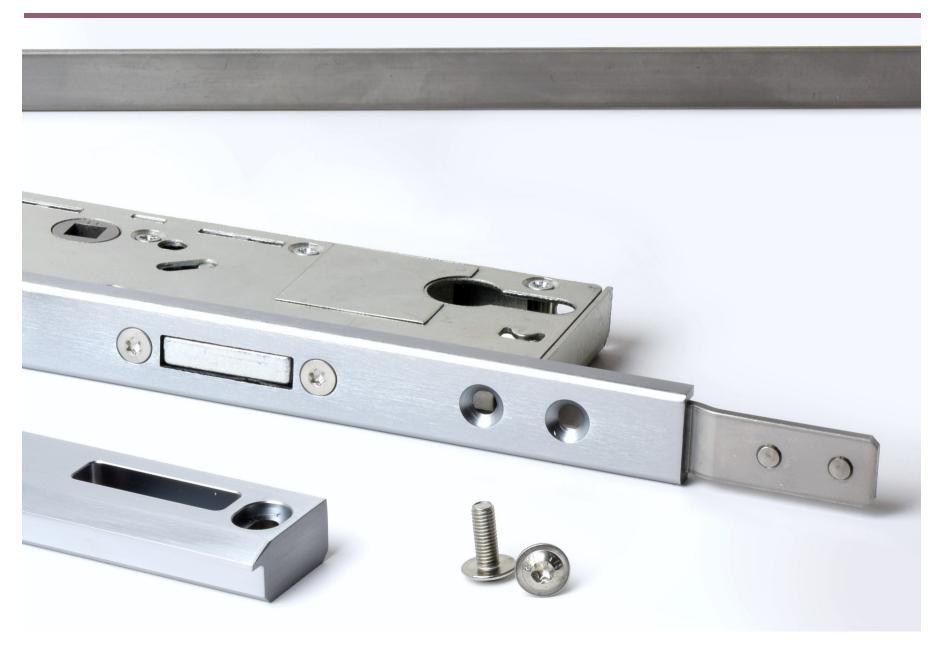

## **PRODUCT FEATURES & TECHNICAL INFORMATION**

- Completely concealed within the window profiles.
- Consisting of Stainless Steel rails fitted with security Mushrooms, Keeps and connecting handle Block.
- Designed to Operate with one of our many options of "MP" multipoint drive blade handles.
- Window options for Open-In, Open-Out, Inside and outside Glazing.